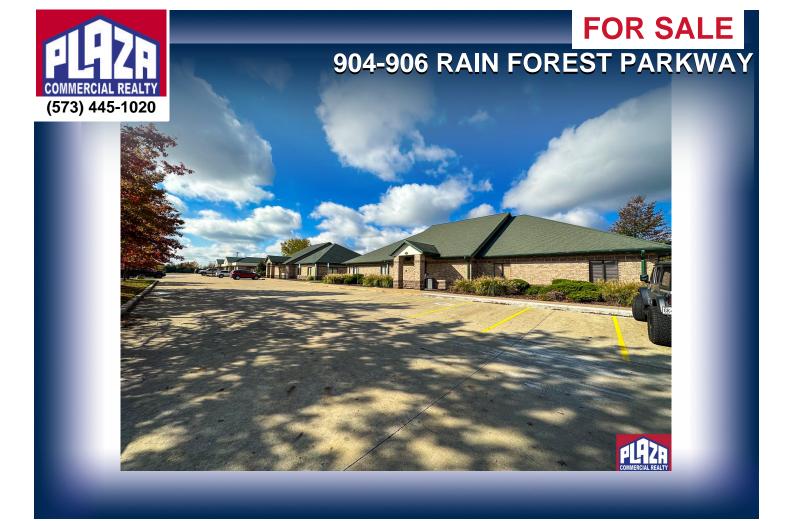

ADDRESS 904-906 Rain Forest Parkway Columbia, MO

PROPERTY TYPE Office / Investment

**SALE PRICE** \$1,200,000

BUILDING 9,240 sqft

ZONING IG

## DETAILS

- Investment offering of 3 buildings located in north Columbia just off of Highway 763 at the Rain Forest Parkway turn signal
- The subject property (904-906 Rain Forest Parkway) is 2 buildings on a single lot at \$1,200,000, or can be combined with 901 Safari for \$2,150,000
- Excellent rental history on the subject properties, and surrounding business properties
- Location is a vibrant commerce area, with abundant rooftops in close proximity, and high traffic counts on Hwy 763
- Call the listing office for detailed income/expense information, or to coordinate tours