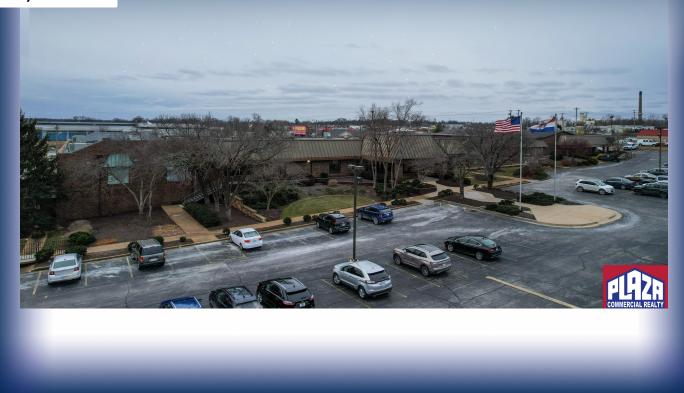

## FOR SALE 2100-02 WHITEGATE DR.

ADDRESS 2100-02 Whitegate Dr. Columbia, MO

PROPERTY TYPE Office / Retail / Industrial / Investment

**SALE PRICE** \$7,200,000

SPACE 67,186 sqft

BUILDING 67,186 sqft

LAND 5.34 acres

## DETAILS

- Commercial zoning on 5.34 acres of larger facility. Zoned M-C (mixed use corridor). This zoning district permits all retail and office uses. This includes research and development use.
- Recent upgrades to roof, HVAC systems, and lighting are already in place.
- 225 overall parking spaces available on site. Additional parking can be achieved, if needed.
- Tours available and are to be coordinated through listing office requiring some advance notice.
- Current lease information available through listing office.
- The combination of real estate taxes, building insurance and exterior maintenance is about \$3.75 sf annually.
- Broker owner.