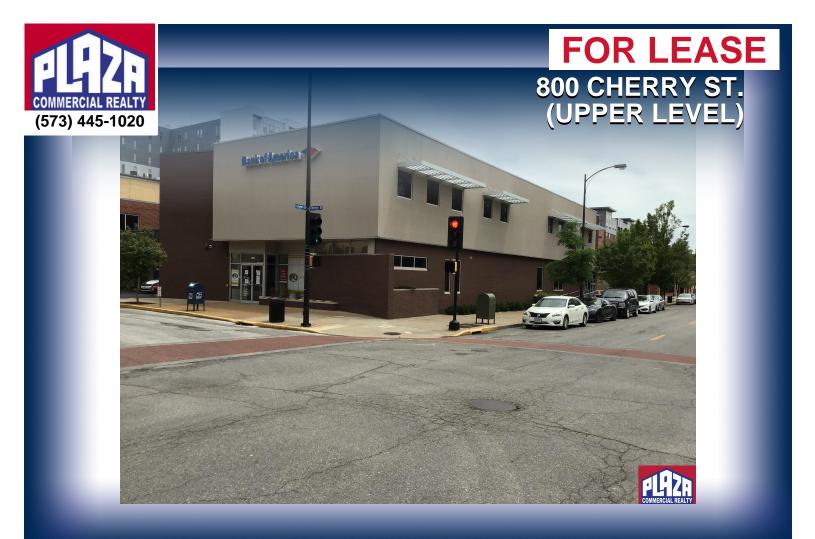

| ADDRESS       | 800 Cherry St.<br>(upper level)<br>Columbia, MO |
|---------------|-------------------------------------------------|
| PROPERTY TYPE | Office                                          |
| LEASE         | \$4,500/month                                   |
| SPACE         | 3,000 sqft                                      |
| ZONING        | M-DT                                            |

## DETAILS

- Located on the 2nd floor of the Bank of America building in downtown, just blocks from University of Missouri
- North half (3,000 sq ft) of the 2nd floor is now available for occupancy
- Accessible via front stairwell, rear stairwell, and an elevator
- Modernized interior improvements
- Lease rate is on a modified gross basis and includes Landlord paying utilities.
- Modern open layout with nice windows to allow natural light
- Dedicated parking lot is available for building occupants