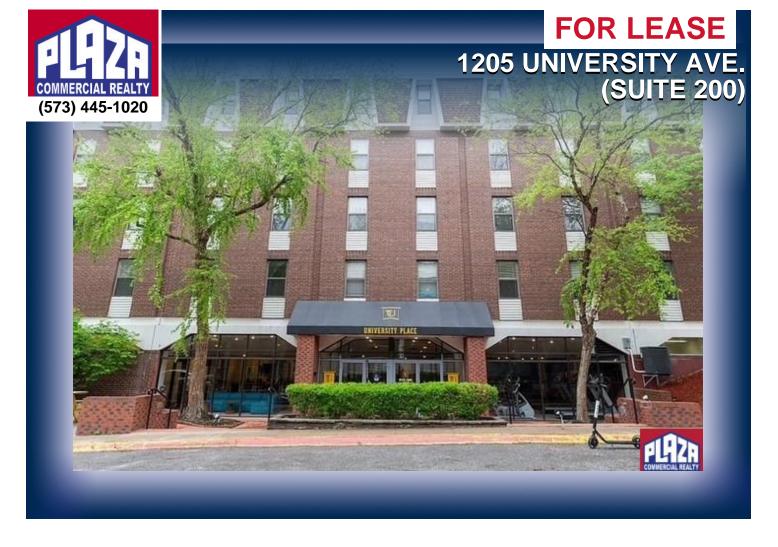

## **ADDRESS**

1205 University Ave. (Suite 200) Columbia, MO

## **DETAILS**

- · Ground floor office space within apartment building adjacent to University of Missouri – Columbia (MU) campus with R-MF zoning.
- · Quoted rent is for individual suites and includes Landlord paying normal utility charges.
- Permitted uses in the R-MF zoning include continuing care retirement community; residential care facility (conditional use); adult day care; family day care; community recreation center; elementary/secondary school; museum/library (conditional); public service facility; religious institution; reuse of space for public assembly (conditional); public utilities (conditional); group home - small; temporary shelter (conditional). Other uses could require variance request, thru 90 day appeal, at Landlord discretion.
- All tenancies must conform to rules, regulations, and use stipulations that are compatible within the apartment manager's sole discretion. This is determinable prior to lease preparation.