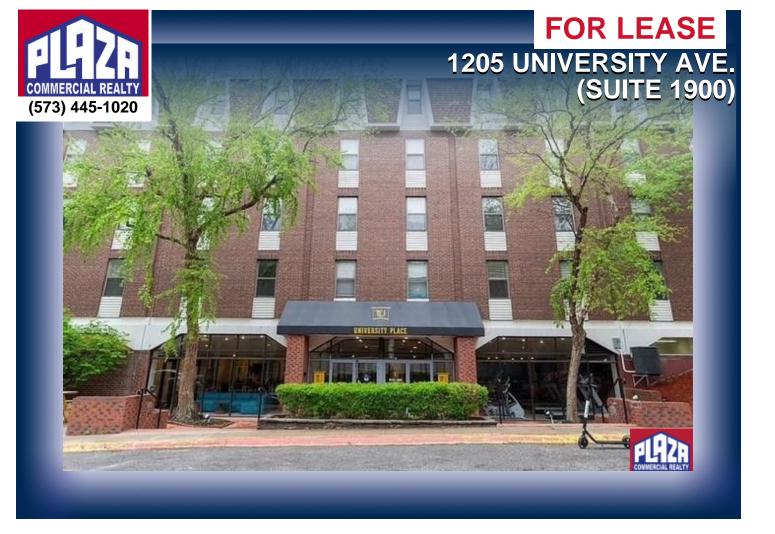

## **ADDRESS**

1205 University Ave. (Suite 1900) Columbia, MO

## DETAILS

- Ground floor office space within apartment building adjacent to University of Missouri – Columbia (MU) campus with R-MF zoning.
- Quoted rent is for individual suites and includes Landlord paying normal utility charges.
- Permitted uses in the R-MF zoning include continuing care retirement community; residential care facility (conditional use); adult day care; family day care; community recreation center; elementary/secondary school; museum/library (conditional); public service facility; religious institution; reuse of space for public assembly (conditional); public utilities (conditional); group home – small; temporary shelter (conditional). Other uses could require variance request, thru 90 day appeal, at Landlord discretion.
- All tenancies must conform to rules, regulations, and use stipulations that are compatible within the apartment manager's sole discretion. This is determinable prior to lease preparation.