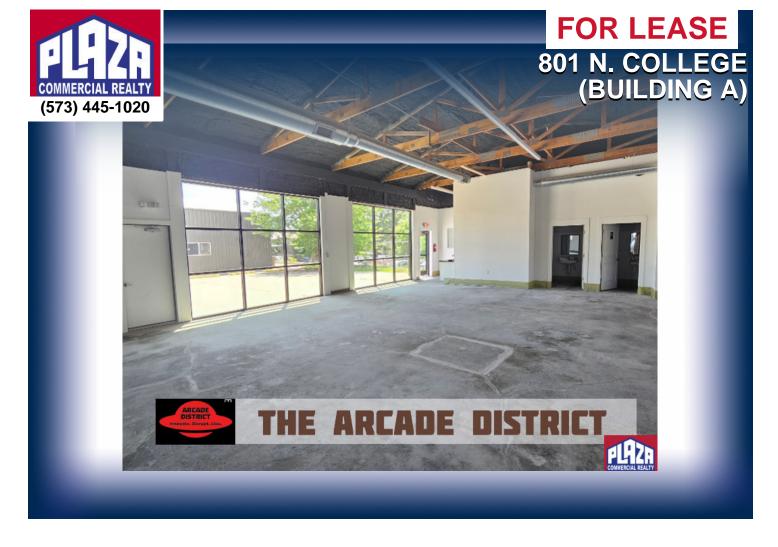

## **ADDRESS**

801 N. College (Building A) **The Arcade District** Columbia, MO

## LEASE \$5,980/month

SPACE 3,590 sqft

**ZONING** 

IG

## **DETAILS**

- Located in THE ARCADE DISTRICT
- Freestanding building located near the corner of College Ave & Wilkes Blvd
- Previously occupied by an automotive repair tenant but property owner intends to remodel for restaurant/retail occupancy
- Adjacent properties will also be remodeled in the future to accommodate similar tenants/occupancies
- The Arcade District is an emerging mixed-use district that includes several notable buildings that house retail, restaurant/bar, and technology office occupants in a live/work/play environment
- · Rental rate is on a NNN basis
- · Property is located in a Hub Zone