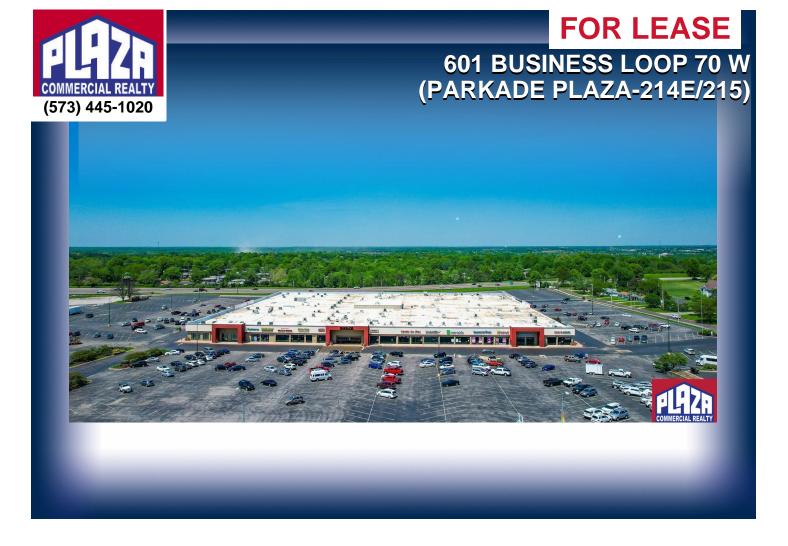

#### **ADDRESS**

601 Business Loop 70 W (Parkade Plaza-214E/215) Suites 214E/215 Columbia, MO

# **DETAILS**

- Office space located in Parkade, near Business Loop 70W & Interstate 70 intersection
- Well-maintained, ground floor space, accessible through the common area corridor
- · Subject space is currently occupied by William Woods University, who vill vacate upon the space being leased
- Can be combined with suite 218 for a total of 3,815 sq ft
- Abundant on-site parking
- Base rental rate is \$2,400, NNN costs are approximately \$800/month, and utilities \$195/month