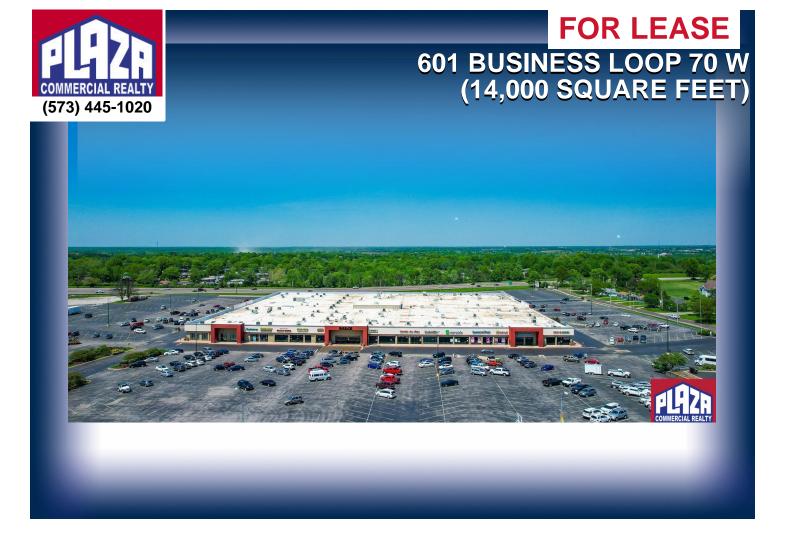

#### **ADDRESS**

601 Business Loop 70 W (14,000 square feet) Parkade Plaza Columbia, MO

## SPACE

14,000 sqft

ZONING

M-C

# **DETAILS**

- Subject suite is a ground floor unit with high level of interior finish that is a mixture of private office and open/cubicle space
- Located in Parkade Plaza, conveniently located near Business Loop 70W & Interstate 70 intersection
- Additional warehouse/storage space and loading dock access are available
- Well-maintained & secure facility that has on-site property management and security service
- · Potential for signage on multiple elevations of the building
- Abundant on-site parking
- . Commercial zoning allows the space to be adapted to a variety of uses/occupancies
- Additional square footage is available for lease if required (up to 46,000 sq ft)
- · Base rental rate is on a NNN basis