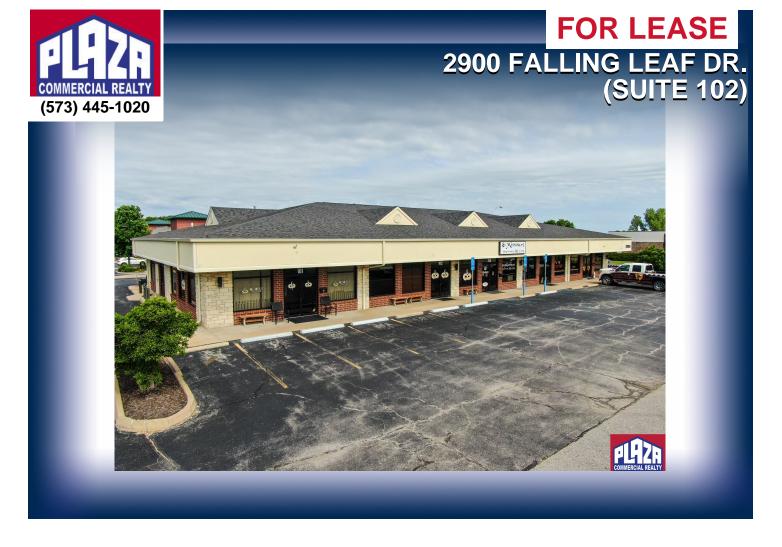

## **ADDRESS**

2900 Falling Leaf Dr. (Suite 102) Columbia, MO

# **DETAILS**

- Subject property is a mixed-use, well constructed facility near the Grindstone & Highway 63 overpass
- Suite 102 will be finished out as office space, inclusive of 2 private offices, entry/reception area, and a break area
- . Commercial zoning allows for a variety of uses
- · Local, responsive property management
- Rental rate is on a NNN basis NNN's are approximately \$3/sq ft
- Available June 2025