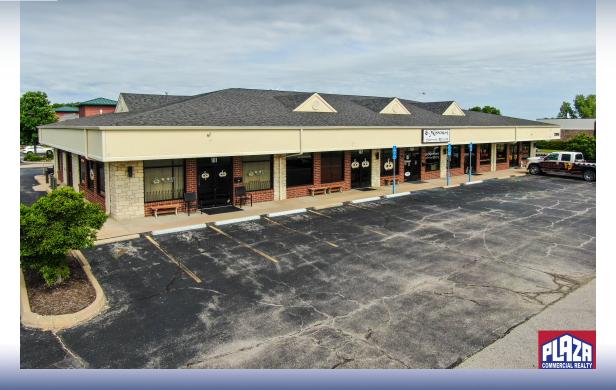

## 2900 FALLING LEAF DR. (SUITES 100/101/102)

| ADDRESS       | 2900 Falling Leaf Dr.<br>(Suites 100/101/102)<br>Columbia, MO |
|---------------|---------------------------------------------------------------|
| PROPERTY TYPE | Office / Retail                                               |
| LEASE         | \$5,250/month                                                 |
| SPACE         | 3,914 sqft                                                    |
| ZONING        | M-C                                                           |

## **DETAILS**

- Subject property is a well built facility, mixture of office & retail tenants near the Grindstone & Highway 63 overpass
- Suites 100/101/102 are currently occupied by a tenant who intends to vacate in the fall of 2024
- Can be separated into smaller units if required by the
- · Commercial zoning allows for a variety of uses
- · Local, responsive property management
- Rental rate is on a NNN basis NNN's are approximately \$3/sq ft