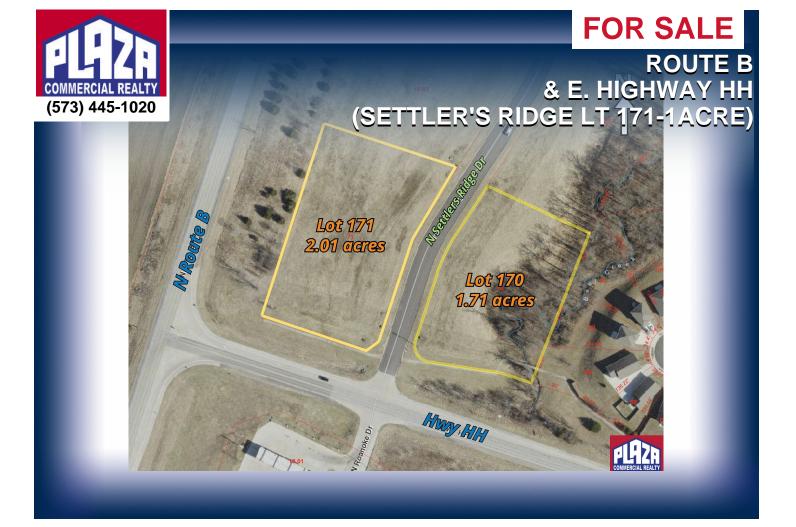

## **ADDRESS**

Route B & E. Highway HH (Settler's Ridge LT 171-1acre) Columbia, MO

## DETAILS

- Commercial lot(s) located in a growing part of Columbia at the intersection of Route B and Highway HH
- Lot is currently platted as a single 2.01 acre lot, but owner will consider sale of smaller lot(s) subject to replatting with Boone County (small as 1 acre)
- Pricing is \$150,000 \$250,000 per acre depending on purchase of entire lot vs. a smaller portion (seller prefers division no less than 1 acre)
- The subject parcel is the corner lot at a high traffic area, corner of Route B/Paris Rd. and Highway HH at the entry of Settler's Ridge subdivision
- Directly across the street from a well-maintained, high volume fuel/convenience store
- County commercial zoning allows for a variety of different uses