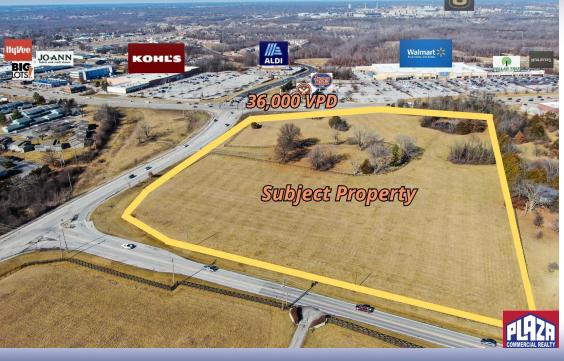

## FOR SALE

& STATE FARM

**ADDRESS** 1101 E. Nifong

(Nifong

& State Farm Parkway)

Columbia, MO

**PROPERTY TYPE** Retail / Land

SALE PRICE \$6,500,000

**LAND** 13.95 acres

**ZONING** M-C

Paul Land, SIOR PaulLand@PlazaCommercialRealty.com Mike Grellner, SIOR MikeGrellner@PlazaCommercialRealty.com Lauren Crosby, Agent Lauren Crosby @ Plaza Commercial Realty.com

## **DETAILS**

- · Large commercial tract available at one of the most sought after corners in south Columbia
- 13.95 acre tract located at the southeast corner of Grindstone/Nifong & State Farm Parkway, across from Kohls & Walmart shopping centers, in a regional shopping destination
- Property has the highest commercial zoning designation (M-C), allowing for a broad spectrum of occupancies/developments
- Situated at one of the busiest intersections in Columbia, with public roadways surrounding the tract on 3 sides
- Traffic counts on the corner exceeding 36,000 vehicles per day
- Suitable for a big box end-user, and/or a development plan with multiple lots
- All property tours must be coordinated through the listing office