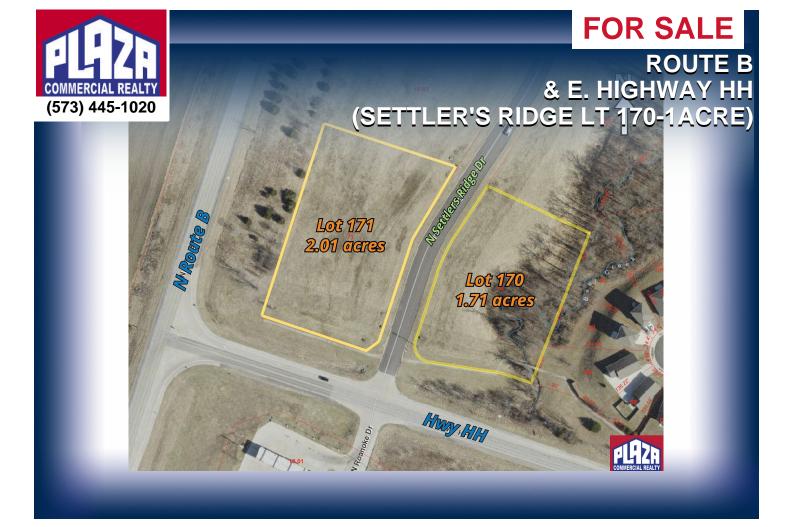

## **ADDRESS**

Route B & E. Highway HH (Settler's Ridge LT 170-1acre) Columbia, MO

## DETAILS

- Commercial lot(s) located in a growing part of Columbia at the intersection of Route B and Highway HH
- Lot is currently platted as a single 1.71 acre lot, but owner will consider sale of smaller lot(s) subject to replatting with Boone County (small as 1 acre)
- Pricing is \$100,000 \$200,000 per acre depending on purchase of entire lot vs. a smaller portion (seller prefers division no less than 1 acre)
- The subject parcel is the corner lot at a high traffic area, corner of Route B/Paris Rd. and Highway HH at the entry of Settler's Ridge subdivision
- Directly across the street from a well-maintained, high volume fuel/convenience store
- County commercial zoning allows for a variety of different uses