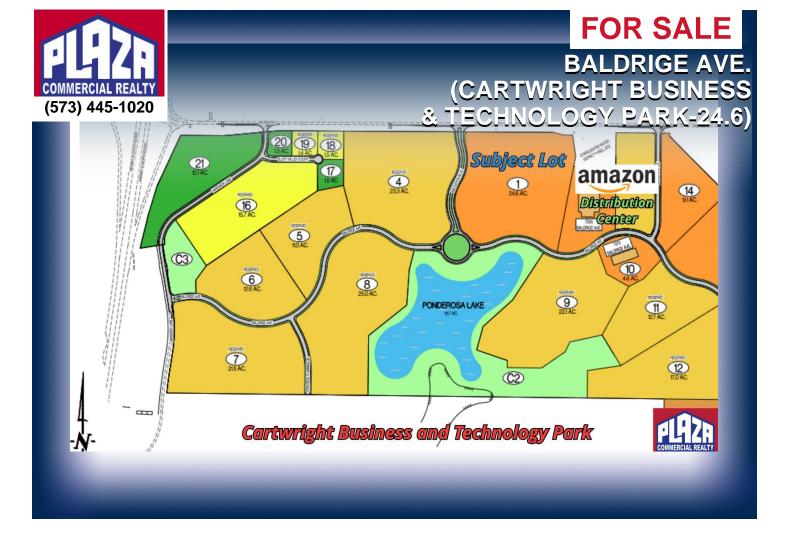

## **ADDRESS**

Baldrige Ave. (Cartwright Business & Technology Park-24.6) Ashland, MO

## **SALE PRICE** \$2,460,000

LAND

24.60 acres

**ZONING** 

API

Paul Land PaulLand@PlazaCommercialRealty.com
Mike Grellner MikeGrellner@PlazaCommercialRealty.com
Lauren Crosby LaurenCrosby@PlazaCommercialRealty.com

## **DETAILS**

- Located in Cartwright Business & Technology Park, a new development adjacent to Columbia Regional Airport at the Highway 63 & Route H intersection
- Cartwright Park is a planned, mixed-use development with infrastructure and utility capacity to support a variety of large scale occupancies
- Park contains over 400 acres, 20 acre lake, and walking trails for use by occupants
- A variety of lots are available that can accommodate office, retail, or industrial uses
- Subject lot is a 24.6 acre office/industrial parcel that fronts Route H, adjacent to the Amazon fulfillment center
- . Great views of the park lake with access on multiple sides of the lot
- Additional office/industrial lots available, various sizes at \$100,000 per acre
- Adjacent to Columbia Regional Airport, which has seen a 10-fold increase in passengers over the last decade and recently opened a new, expanded terminal
- Subject to park covenants, and owner/landlord approval of use and development plans
- Owner/developer is willing to sell lots, or do build-to-suit as needed