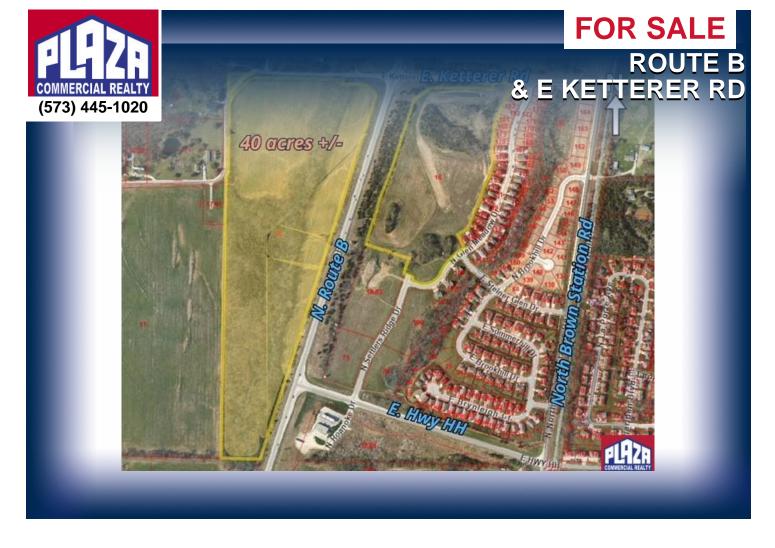

## **ADDRESS**

Route B & E Ketterer Rd Columbia, MO

## PROPERTY TYPE Land

SALE PRICE \$1,200,000

LAND 40.00 acres

## **DETAILS**

- Development land in a growing part of north Columbia, at the southwest corner of Ketterer Rd and Route B
- Current zoning is a mixture of agriculture and single family residential, but can be purchased subject to rezoning
- Located outside of city limits, but with quick access to Columbia employment districts
- · Active residential corridor between Columbia and Hallsville
- . Acreage is approximate, subject to buyer and seller approving final surveyed property to be conveyed