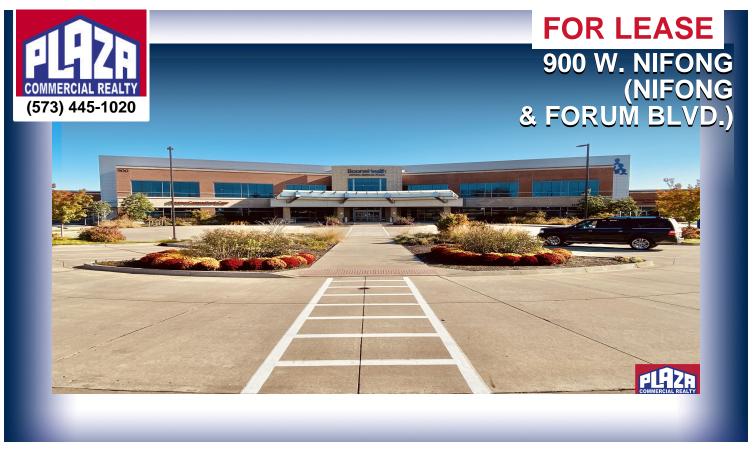

### **ADDRESS**

900 W. Nifong (Nifong & Forum Blvd.) **Boone Hospital South Medical Campus** Columbia, MO

# **DETAILS**

- Boone Hospital South Medical Campus (Nifong Medical Plaza)
- Class A medical office campus at high traffic intersection in south Columbia
- Price is inclusive of a \$130/sq ft build-out allowance above a shell condition (for 10 year lease commitment)
- Owner will finish to suit tenant's requirements
- Subject space is ground floor end-cap unit with lots of natural light
- Annual rental rate is \$24 per sq ft rental.
- Subject space is located on the ground floor
- Rental rate is on a NNN basis
- · Larger space available if required by tenant