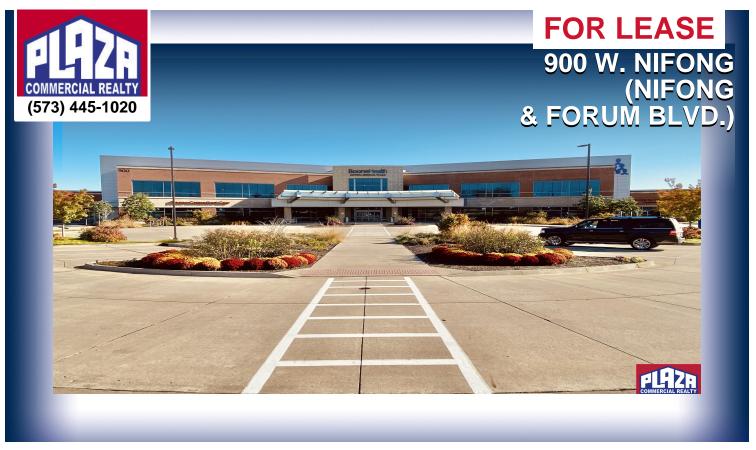

### **ADDRESS**

900 W. Nifong (Nifong & Forum Blvd.) **Boone Hospital South Medical Campus** Columbia, MO

# **DETAILS**

- Boone Hospital South Medical Campus (Nifong Medical Plaza)
- Class A medical office campus at high traffic intersection in south Columbia
- Price is inclusive of a \$130/sq ft build-out allowance above a shell condition (for 10 year lease commitment)
- Owner will finish to suit tenant's requirements
- Subject space is ground floor end-cap unit with lots of natural light
- Annual rental rate is \$24 per sq ft rental.
- Subject space is located on the ground floor
- Rental rate is on a NNN basis
- · Larger space available if required by tenant