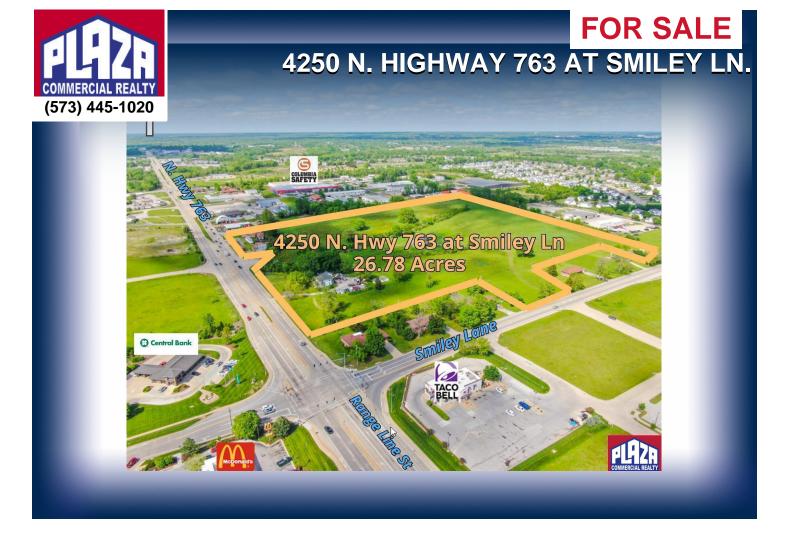

## **ADDRESS**

4250 N. Highway 763 at Smiley Ln. Columbia, MO

#### LAND

26.78 acres

# **DETAILS**

- Property is located at a major intersection in north Columbia -Highway 763 and Smiley Ln.
- · Area is densely populated with high traffic counts
- Immediately surrounded by commercial/retail activity, and a major employment/industrial park to the north
- . Currently, property has county light industrial zoning with city of Columbia sewer service, which allows for a variety of uses/occupancies
- · Seller will consider dividing the property into smaller lots depending on size, configuration, and intended occupancy
- · Site has topography conducive to development