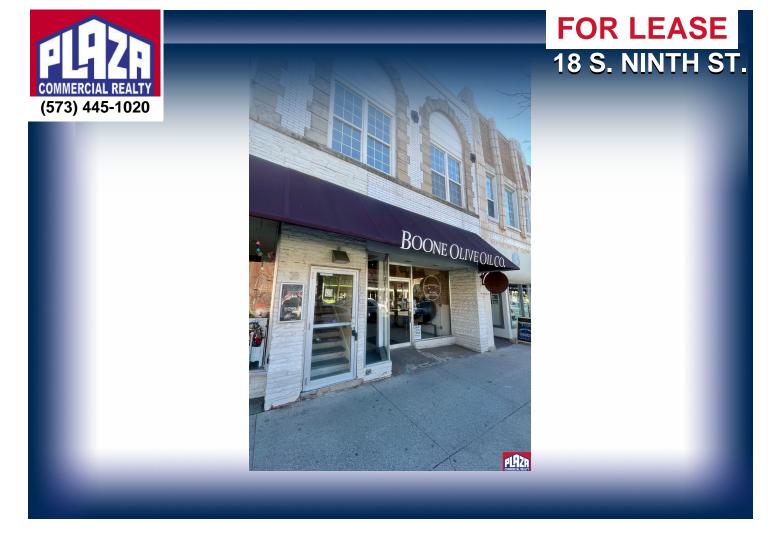

# **ADDRESS**

18 S. Ninth St. Columbia, MO

# **DETAILS**

- 2nd floor space in downtown Columbia
- Parking spots available for \$65 a month
- · Located on one of the busiest and most well-known streets in downtown Columbia
- Surrounded by office, commercial, and retail businesses
- This includes the whole 2nd floor, see floorplan for more details
- · Local, responsive property management
- · Rent includes utilities