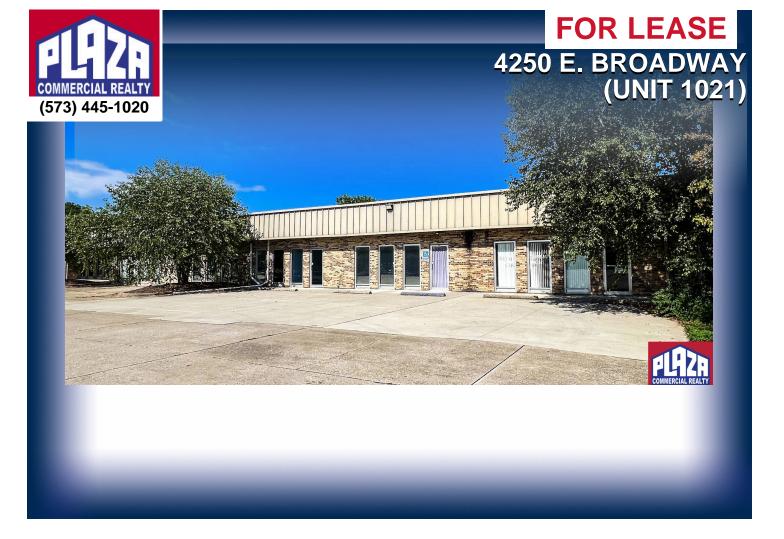

## **ADDRESS**

4250 E. Broadway (Unit 1021) Columbia, MO

PROPERTY TYPE Office / Retail

LEASE \$1,000/monthly

SPACE 1,040 sqft

ZONING C-G

## DETAILS

- Neighborhood retail and office park located in eastern Columbia with close proximity to Hwy 63 and the Old Hawthorn Country Club.
- Abundant parking.
- Lease is structured on gross rent basis. Tenant pay rent and utilities. Landlord pays real estate taxes, building insurance and exterior maintenance without charge back to tenant.
- Minimum lease term is 1 year and prefer longer.
- Space has direct access to parking lot.
- Responsive property owner.
- Immediately available.