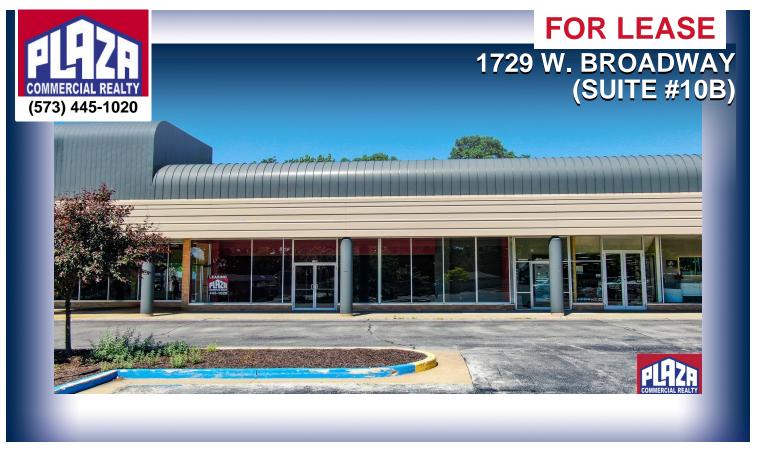

#### **ADDRESS**

1729 W. Broadway (Suite #10B) **Shelter Shopping Center** Columbia, MO

# **DETAILS**

- · Located in Shelter Shopping Center near Broadway and Stadium Blvd.
- Space is a wide open layout, conducive to a variety of uses.
- · Abundant parking.
- · Allows for rear loading.
- Rent is on a NNN basis (current NNN costs add \$1,125/month).