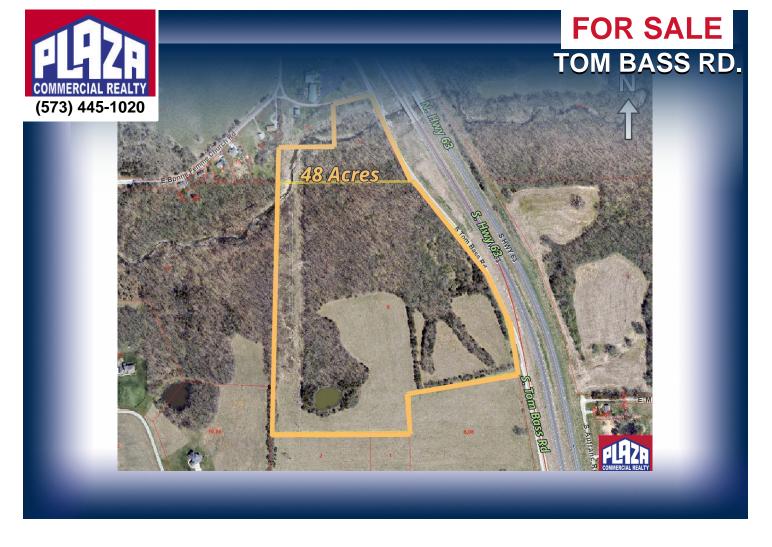

## **ADDRESS**

Tom Bass Rd. Columbia, MO

#### LAND

48.00 acres

# **DETAILS**

- Industrial zoned land located in a growing area of Columbia.
- Property is currently in two lots. Northern lot is 5.22 acre and southern lot is 42.78 for a combined total of 48 acres.
- Northern portion 1.21 acres is zoned A-1 (agricultural) and the southern 46.79 acres is zoned M-L (light industrial).
- . Close proximity to City limits and Columbia Regional airport and Ashland, MO community along Hwy 63 corridor.
- Property to convey in its entirety at the shown list price.