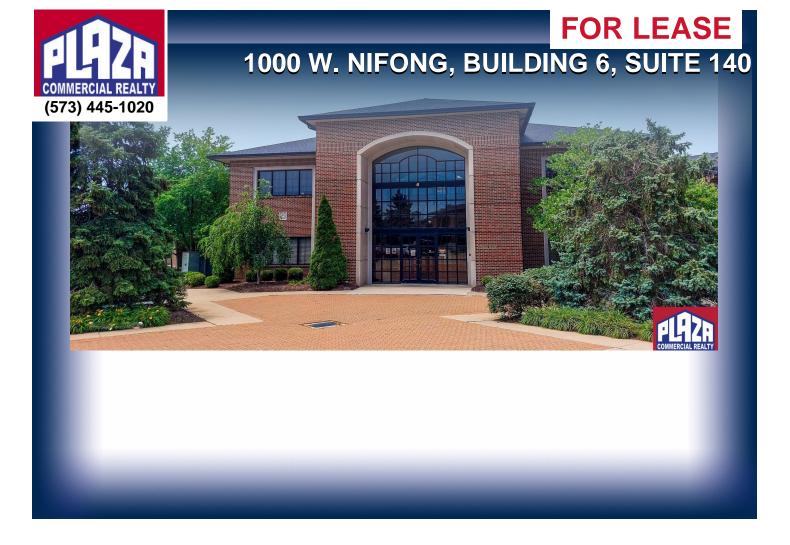

#### **ADDRESS**

1000 W. Nifong, Building 6, Suite 140 Columbia, MO

# **DETAILS**

- Nicely configured medical office condominium in Woodrail Centre.
- · High level of interior finish that can be modified to suit various business types if the current tenant ever vacates.
- Woodrail Centre is a class A corporate/office park located in a thriving part of Columbia, at the intersection of Forum Blvd and Nifong Blvd.
- All property tours must be scheduled through the listing office
- · Rental rate is on a NNN basis.