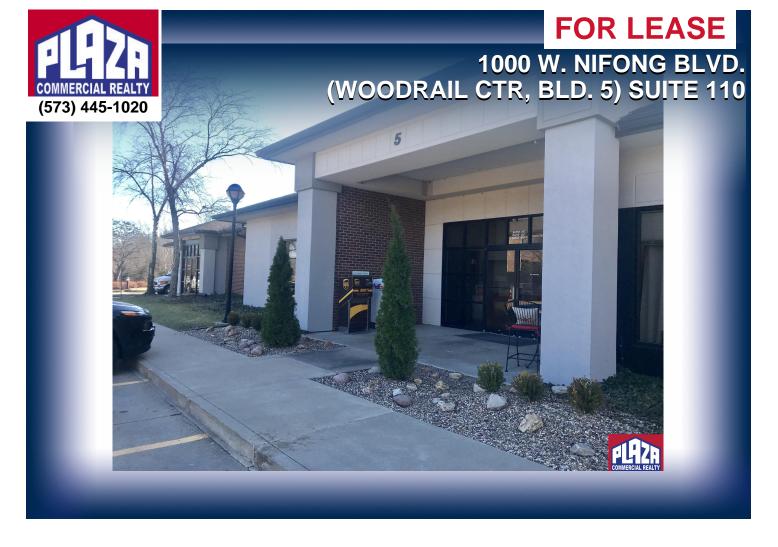

#### **ADDRESS**

1000 W. Nifong Blvd. (Woodrail Ctr, Bld. 5) Suite Columbia, MO

# **DETAILS**

- Ground floor office space located in suite 110 of building 5 in **Woodrail Centre**
- Woodrail Centre is a class A office park located in south Columbia at the corner of Nifong Blvd & Forum Blvd
- In close proximity to several other amenities/services including **Walgreens and Boone Hospital South Campus**
- On site management staff
- Corner building along Forum Blvd
- · Rental rate is on a NNN basis