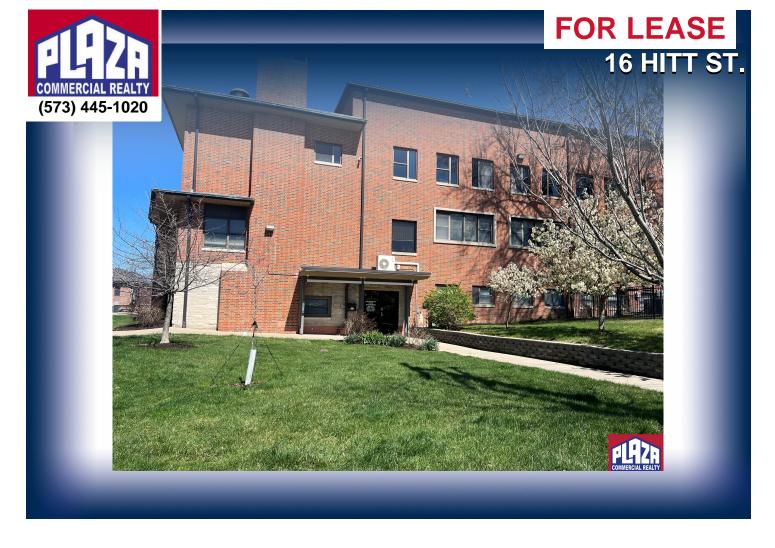

### **ADDRESS**

16 Hitt St. Columbia, MO

# **DETAILS**

- · See reference floor plans for more details.
- · Located in downtown Columbia.
- A variety of office, commercial, and entertainment occupancies nearby.
- Local responsive property management.
- Highly recognizable building. Suitable for professionals.
- Public parking garage across the street.
- Space available immediately.
- Various sizes, must be compatible with other occupants of building.
- Rental rate is \$14/sq ft gross basis and includes landlord paying utilities.