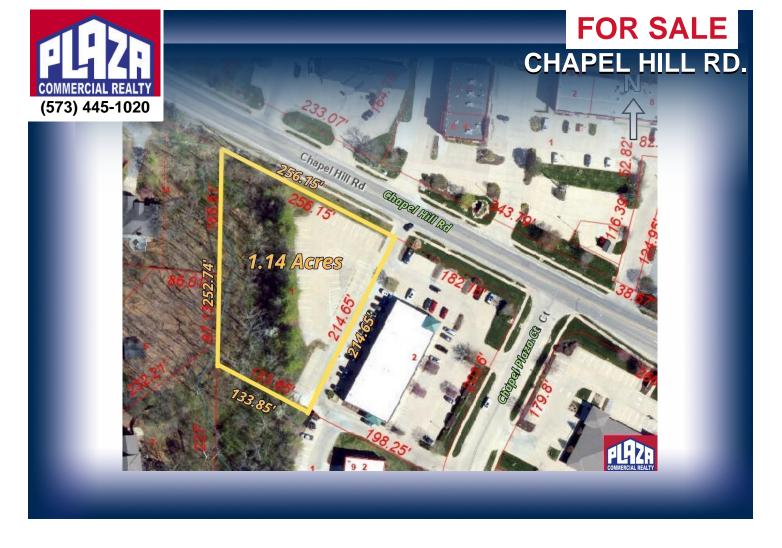

## **ADDRESS**

Chapel Hill Rd. Columbia, MO

#### LAND

1.14 acres

# **DETAILS**

- Commercial lot located in a favorable business area of Columbia.
- Lot is currently platted as a single 1.14 acre lot, 19,000 sf of concrete paved area (0.42 acres).
- Strong retail/office corridor located directly west of Kilgore medical
- Ideal for small owner/occupant facility development.
- · Suitable for retail and office uses.