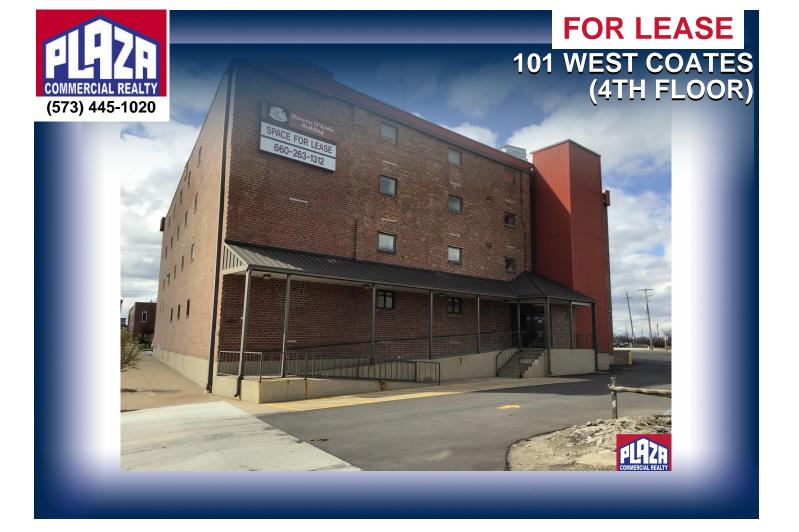

## ADDRESS

101 West Coates (4th floor) Moberly, MO

PROPERTY TYPE Office

LEASE \$5,845/monthly

SPACE 10,020 sqft

## DETAILS

- Office space on third level of building (elevator access).
- Retail rate is inclusive of Landlord paying utilities.
- Local and responsive property management staff.
- Highly recognizable office building in downtown area with ample parking.