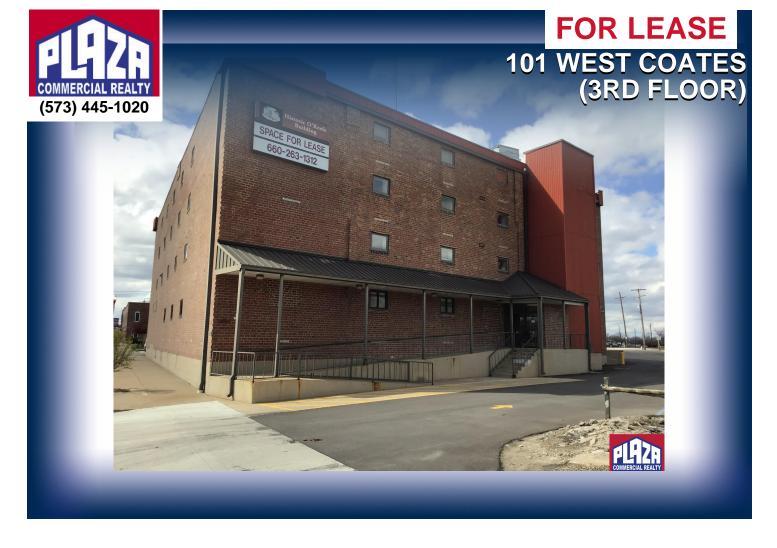

## **ADDRESS**

101 West Coates (3rd floor) Moberly, MO

# **DETAILS**

- Office space on third level of building (elevator access).
- · Retail rate is inclusive of Landlord paying utilities.
- · Local and responsive property management staff.
- Highly recognizable office building in downtown area with ample parking.