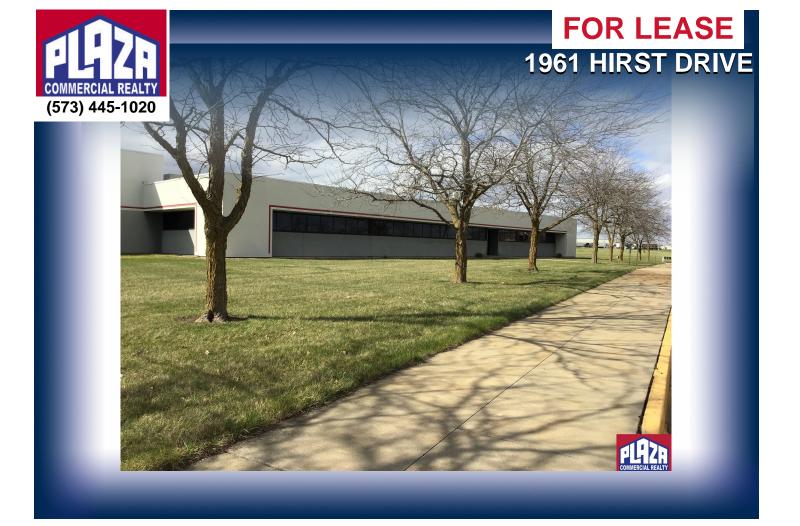

## **ADDRESS**

1961 Hirst Drive Moberly, MO

## DETAILS

- Freestanding, multi-tenant office building in Moberly, MO.
- Located in a professional office park.
- Abundant on-site parking in close proximity to building entrances.
- Call the listing office for more details and to arrange showing.
- Immediately available, subject to any interior improvements desired by tenant.
- Retail rate includes Landlord paying utilities.