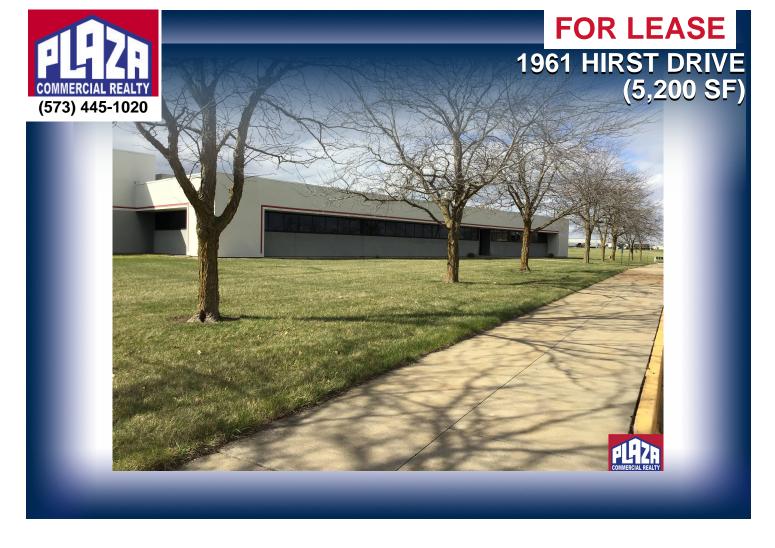

# **ADDRESS**

1961 Hirst Drive (5,200 sf)Moberly, MO

# **DETAILS**

- Freestanding, multi-tenant office building in Moberly, MO.
- · Located in a professional office park.
- Abundant on-site parking in close proximity to building entrances.
- Call the listing office for more details and to arrange showing.
- Immediately available, subject to any interior improvements desired by tenant.
- · Retail rate includes Landlord paying utilities.