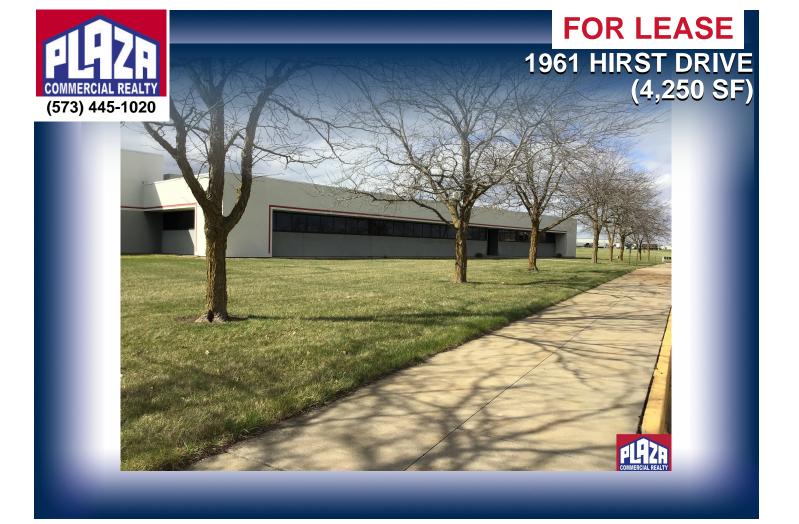

## **ADDRESS**

1961 Hirst Drive (4,250 sf) Moberly, MO

## SPACE 4,250 sqft

BUILDING 9,450 sqft

## DETAILS

- Freestanding, multi-tenant office building in Moberly, MO.
- Located in a professional office park.
- Abundant on-site parking in close proximity to building entrances.
- Call the listing office for more details and to arrange showing.
- Immediately available, subject to any interior improvements desired by tenant.
- Retail rate includes Landlord paying utilities.