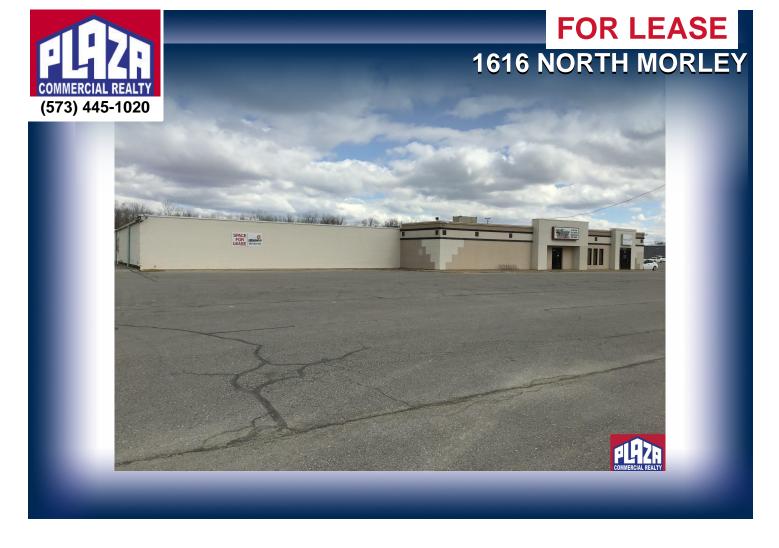

## **ADDRESS**

1616 North Morley Moberly, MO

# **DETAILS**

- . Freestanding, retail building in Moberly, MO
- Abundant on-site parking all in close proximity to building entrances.
- This is a former bowling alley in need of makeover.
- Call the listing office for more details.