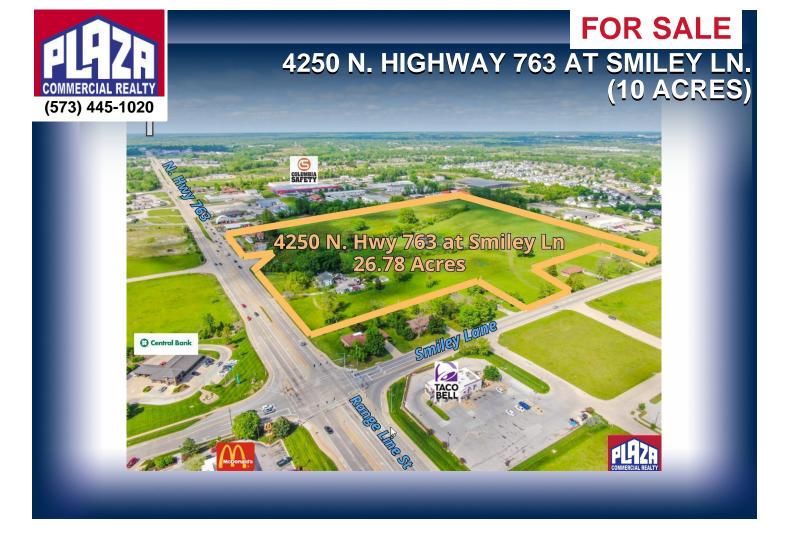

#### **ADDRESS**

4250 N. Highway 763 at Smiley Ln. (10 acres) Columbia, MO

# **DETAILS**

- Property is located at a major intersection in north Columbia -Highway 763 and Smiley Ln.
- · Area is densely populated with high traffic counts
- Immediately surrounded by commercial/retail activity, and a major employment/industrial park to the north
- . Currently, property has county light industrial zoning with city of Columbia sewer service, which allows for a variety of uses/occupancies
- Total of 26+ acres, but Seller will consider dividing the property into smaller lots depending on size, configuration, and intended occupancy
- · Pricing of the smaller lots will be determined based on the buyer's preferred portion of the overall parcel
- · Site has topography conducive to development