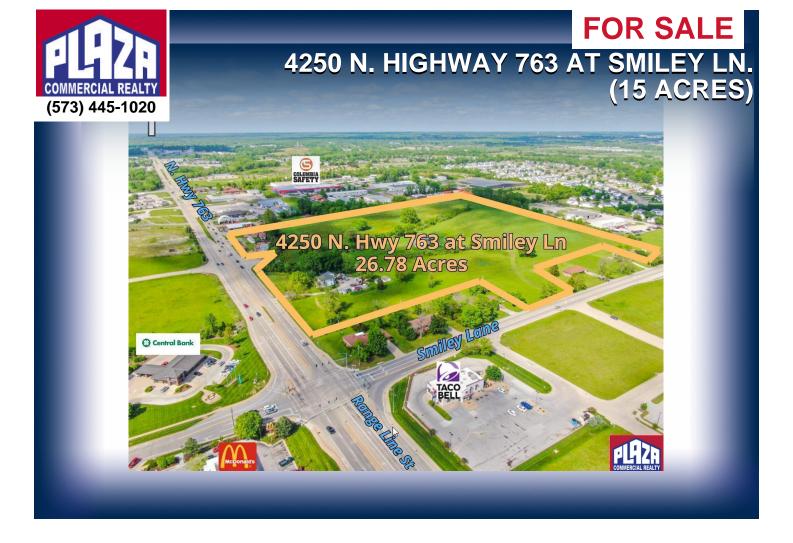

#### **ADDRESS**

4250 N. Highway 763 at Smiley Ln. (15 acres) Columbia, MO

# **DETAILS**

- Property is located at a major intersection in north Columbia -Highway 763 and Smiley Ln.
- · Area is densely populated with high traffic counts
- Immediately surrounded by commercial/retail activity, and a major employment/industrial park to the north
- . Currently, property has county light industrial zoning with city of Columbia sewer service, which allows for a variety of uses/occupancies
- Total of 26+ acres, but Seller will consider dividing the property into smaller lots depending on size, configuration, and intended occupancy
- · Pricing of the smaller lots will be determined based on the buyer's preferred portion of the overall parcel
- · Site has topography conducive to development