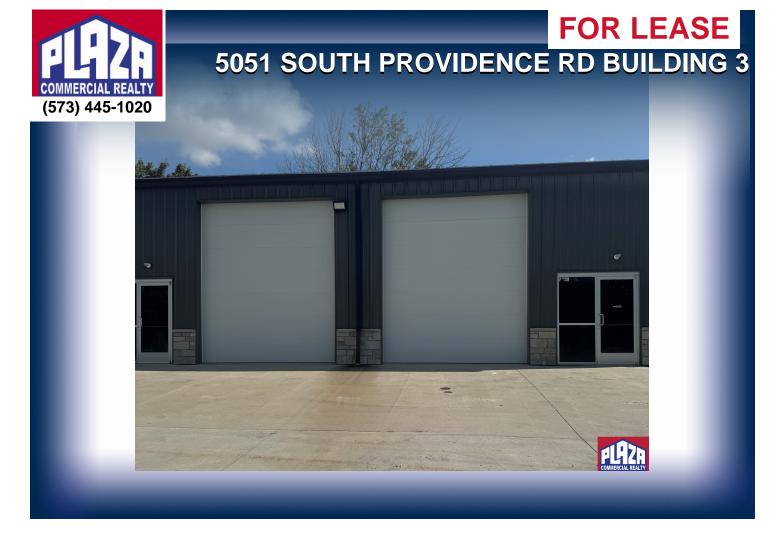

#### **ADDRESS**

5051 South Providence Rd **Building 3** Columbia, MO

# **DETAILS**

- . New construction, finished out in a manner well-suited to a variety of small businesses.
- Approximately 2,000 sq ft.
- Interior includes private office/ break area, and its own restroom.
- Business/occupant must fit within the M-L commercial zoning designation.
- Tenant responsible for its own utilities and maintenance.
- Landlord pays real estate taxes and building insurance.