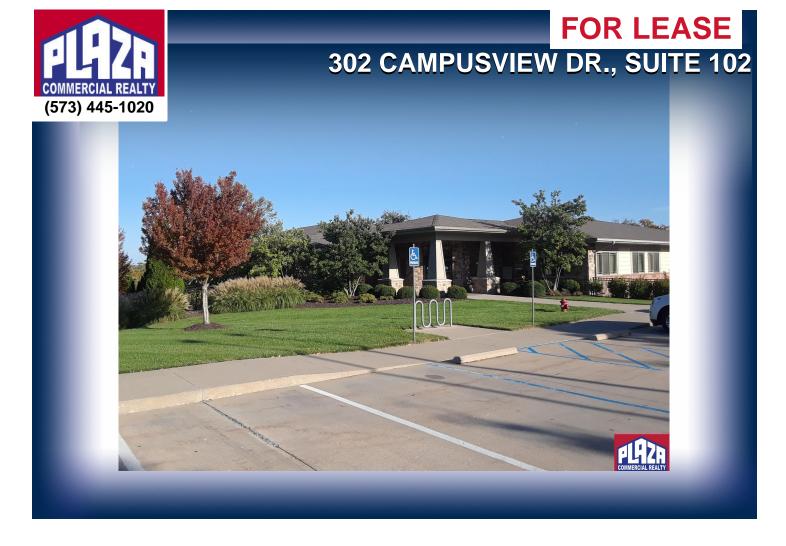

### **ADDRESS**

302 Campusview Dr., Suite Seven Oaks Business Center Columbia, MO

# **DETAILS**

- Nicely configured office space in south Columbia near the intersection of Providence Rd. and Green Meadows.
- Short distance from downtown and the University of Missouri.
- Seven Oaks Business Center is a multi-tenant office facility with mixture professional office occupants.
- High level of interior finish.
- · Allows for use of shared conference facilities on each floor of the building.
- Rental rate on a NNN basis; NNN's equate to additional \$415/month in charges.