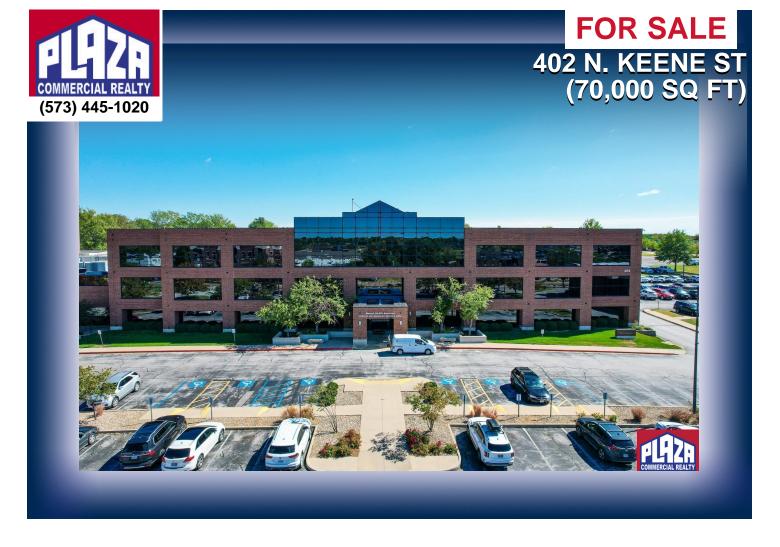

#### **ADDRESS**

402 N. Keene St (70,000 sq ft) Columbia, MO

# **DETAILS**

- Class A, on-campus medical office facility located in the Medical District of Columbia, MO.
- Various suites/sizes available on 3 separate floors, up to a total of 70,000 sq ft overall by 12/31/24.
- Building adjoins a University of Missouri owned hospital facility at the interchange of Interstate 70 & Highway 63.
- Abundant on-site parking at no additional charge to tenants.
- · High level of interior finish in the common areas of the building, and the suites are medical office finish.
- All showings must be coordinated through the listing office.
- Unique offering for high grade investment opportunity, and to meet occupancy requirements of purchaser.