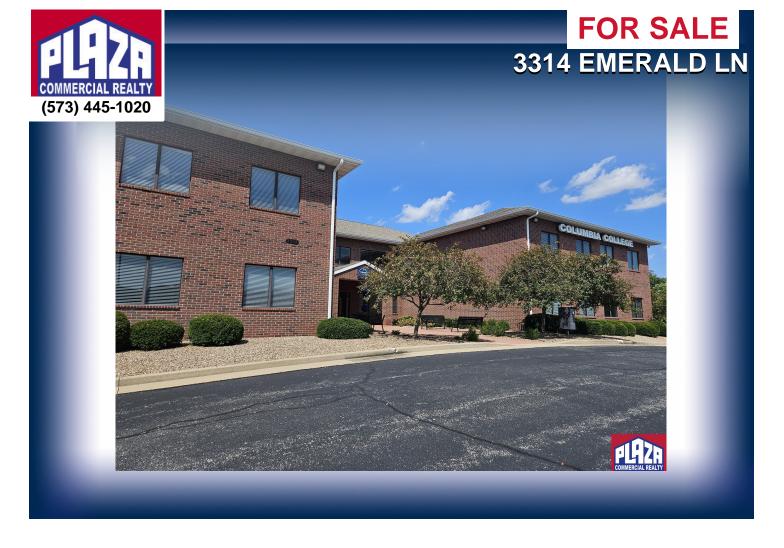

## **ADDRESS**

3314 Emerald Ln Jefferson City, MO

# **DETAILS**

- Freestanding building located 1/2 block off of W Edgewood Dr in one of the premier office parks in Jefferson City
- Subject property was most recently used for education purposes (Columbia College), but can be adapted to other uses/occupancies
- · Newer, well-constructed facility, with a large lot containing an abundance of parking
- Two level building served by an elevator and accessible via grade on both levels
- Property sold as-is, where-is
- Interior furnishings & equipment are negotiable
- · All showings must be scheduled through the listing agency's office