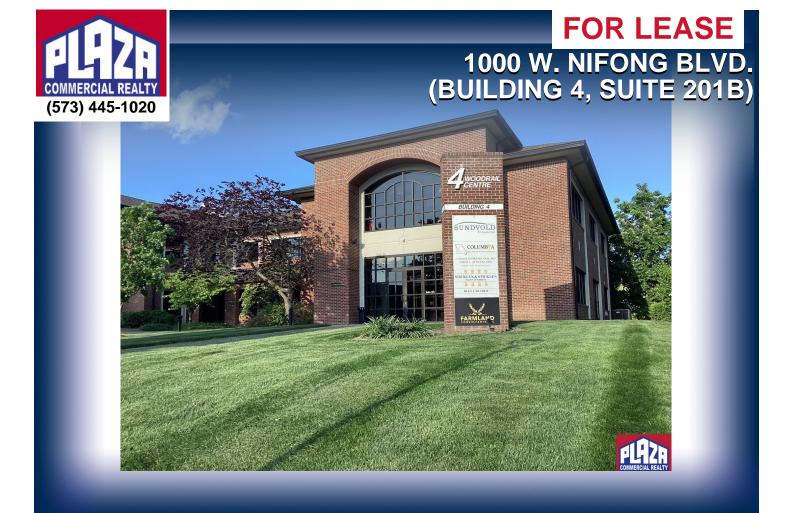

| ADDRESS       | 1000 W. Nifong Blvd.<br>(Building 4, Suite 201B)<br>Columbia, MO |
|---------------|------------------------------------------------------------------|
| PROPERTY TYPE | Office                                                           |
| LEASE         | \$875/month                                                      |
| SPACE         | 420 sqft                                                         |
| ZONING        | PD                                                               |

## DETAILS

- Office unit located in Woodrail Centre building #4
- Woodrail Centre is one of Columbia's premier corporate office parks at one of it's most accessible intersections (Forum & Nifong Blvd)
- Property is available for lease.
- Any property tours must be scheduled through the listing office.