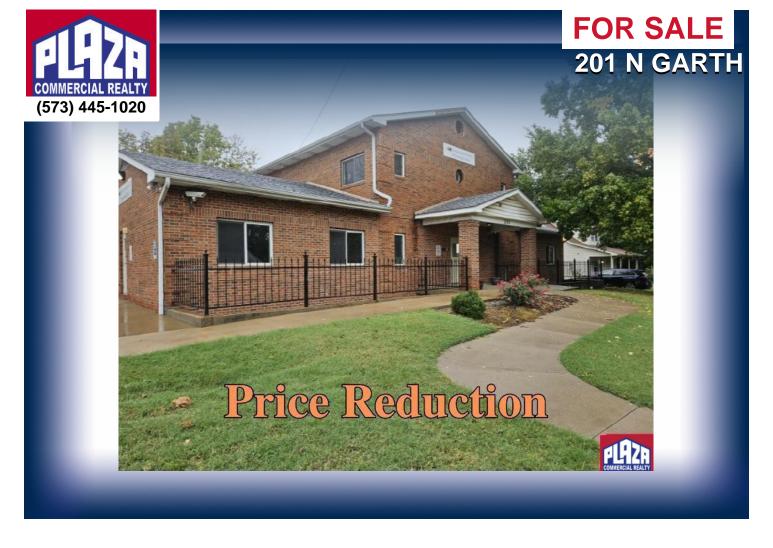

### **ADDRESS**

201 N Garth Columbia, MO

# **DETAILS**

- · Freestanding residential/administrative building located at a prominent corner in central Columbia
- Formerly operated as McCambridge Center, much of the interior configuration/finish remains
- · Suitable for housing multiple residents and organizational functions
- . Building is 3 levels total, including a basement area with exterior windows / natural light
- R-MF zoning (residential-multifamily) allows for a higher density residence
- · Property can also be purchased subject to rezoning