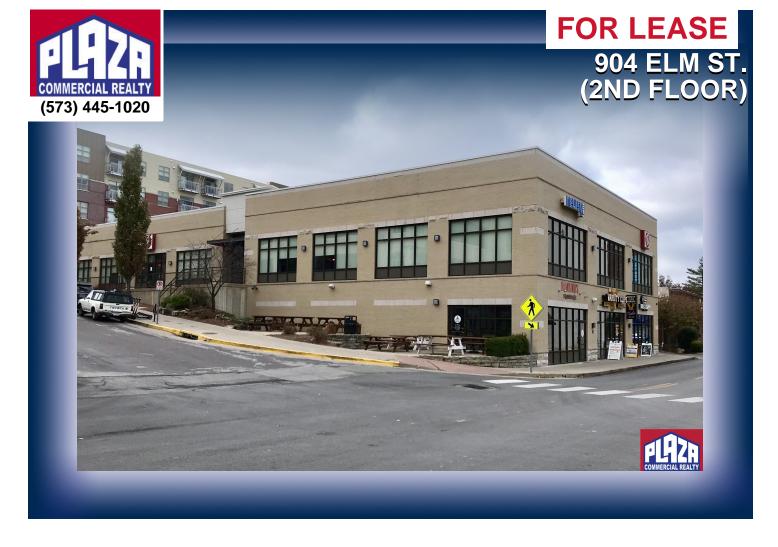

# **ADDRESS**

904 Elm St. (2nd Floor) Columbia, MO

# **DETAILS**

- Located in a multi-tenant facility adjacent to University of Missouri campus in downtown Columbia
- 2nd Floor office space
- High pedestrian traffic counts
- Signage available subject to landlord approval and conformance to the downtown sign ordinance.