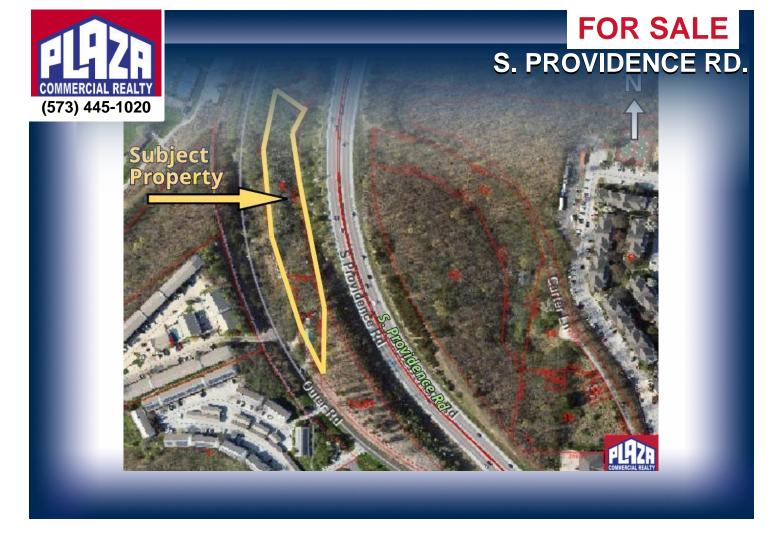

## **ADDRESS**

S. Providence Rd. Columbia, MO

## SALE PRICE \$325,000

LAND 2.62 acres

**ZONING** PD

## **DETAILS**

- Approx. 2.62 acres currently zoned PD in City of Columbia.
- Property located off South Providence Rd. near University of Missouri.
- Area is densely populated with high traffic counts.
- Would make for a great multi-family development or office development, subject to rezoning.
- · Property to convey being sold as is, where is.
- Cellular tower easement on property, no rental income.
- Onsite structure of negligible value. Price reflects land value.