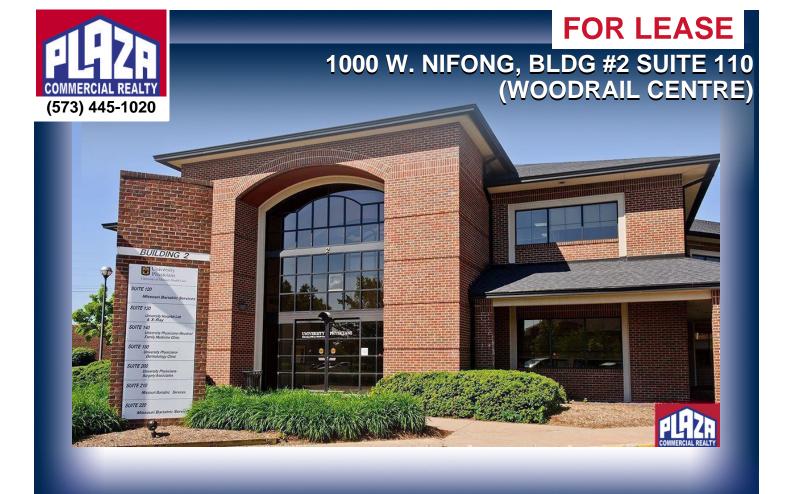

## **ADDRESS**

1000 W. Nifong, Bldg #2 Suite 110 (Woodrail Centre) Columbia, MO

## DETAILS

- Ground floor space.
- Subject space has a high level of interior finish, mixture of exam rooms and private offices.
- Recent roof, HVAC, light and painting upgrades.
- · Abundant windows with nice views of the surrounding area
- Woodrail Centre is a class A office park located in south Columbia at the corner of Nifong Blvd & Forum Blvd
- In close proximity to several other amenities/services including Walgreens and Boone Hospital South Campus.
- Tours can be conducted now with some advance scheduling thru the listing office.
- Property offered by broker/owner.