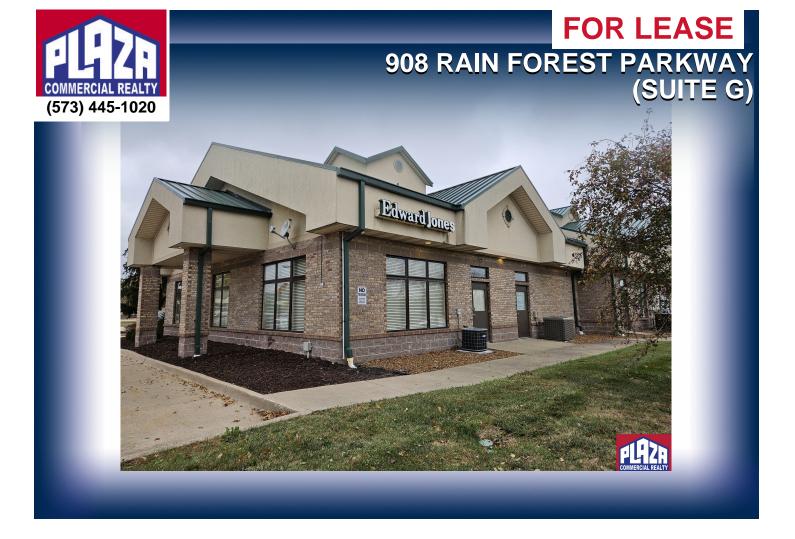

### **ADDRESS**

908 Rain Forest Parkway (Suite G) Columbia, MO

# **DETAILS**

- Nicely configured office space in north Columbia near the intersection of Highway 763 & Rain Forest Parkway
- Subject unit is the end-cap in a multi-tenant building with a high level of professional office finish
- Previously occupied by a financial services business
- Lots of natural light, with signage opportunities on 3 sides of the building providing great exposure to high traffic counts
- On-site, responsive property management
- Tenant reimburses landlord for their pro rata share of CAM (common area maintenance)
- · All showings must be scheduled through the listing office