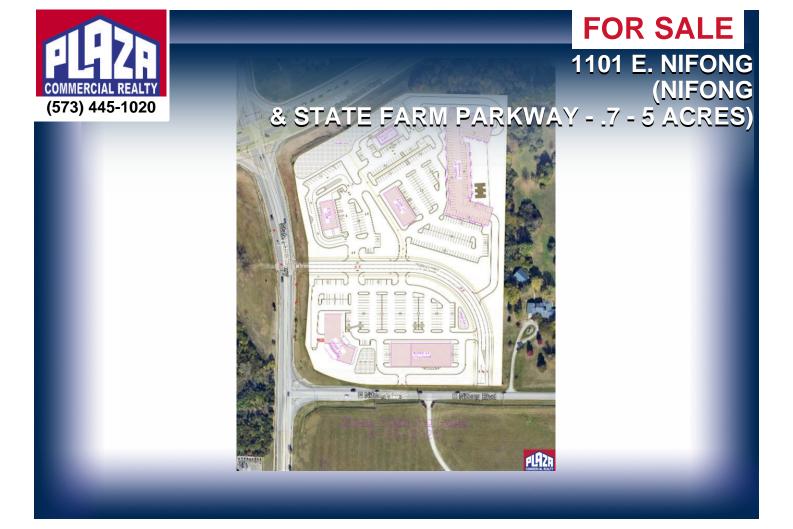

#### **ADDRESS**

1101 E. Nifong (Nifong & State Farm Parkway - .7 - 5 acres) Columbia, MO

## LAND

0.70 - 5.00 acres

# **DETAILS**

- New mixed-use commercial development coming to one of the busiest intersections in south Columbia
- .7 to 5 acre parcels available at the southeast corner of Grindstone/Nifong & State Farm Parkway, across from Kohls & Walmart shopping centers, in a regional shopping destination
- Property has the highest commercial zoning designation (M-C), allowing for a broad spectrum of occupancies/developments
- Developer will consider sale to office-retail-restaurant occupancies
- Priced at \$1,000,000-\$1,400,000 per acre depending on the size and location of the subject tract
- Traffic counts on the corner exceeding 36,000 vehicles per day
- Sale is subject to development conditions/requirements; contact the listing office for details and to schedule any tours