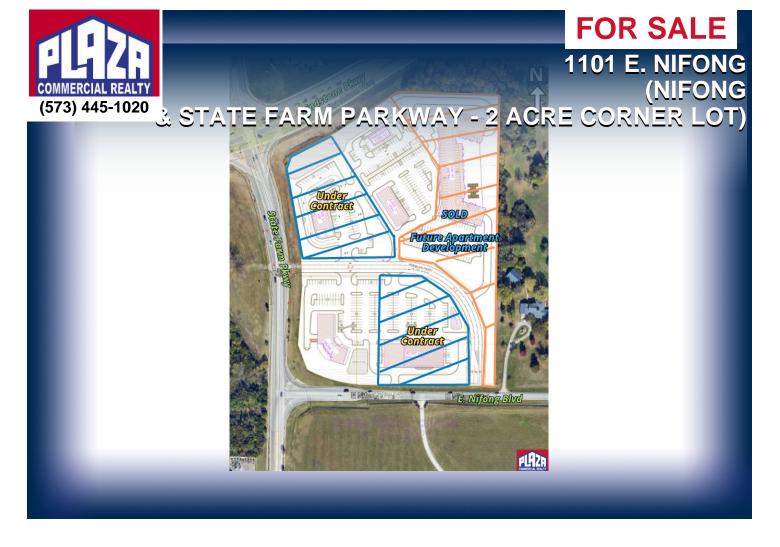

### **ADDRESS**

1101 E. Nifong (Nifong & State Farm Parkway - 2 acre corner lot) Columbia, MO

# **DETAILS**

- New mixed-use commercial development coming to one of the busiest intersections in south Columbia
- 1 to 5 acre parcels available at the southeast corner of Grindstone/Nifong & State Farm Parkway, across from Kohls & Walmart shopping centers, in a regional shopping destination
- Subject offering is the 2 acre corner lot suitable for a quick serve restaurant (call for a site plan)
- Property has the highest commercial zoning designation (M-C), allowing for a broad spectrum of occupancies/developments
- Other lots in the development priced at \$1,000,000-\$1,200,000 per acre depending on the size and location of the subject tract
- Traffic counts on the corner exceeding 36,000 vehicles per day
- Sale is subject to development conditions/requirements; contact the listing office for details and to schedule any tours