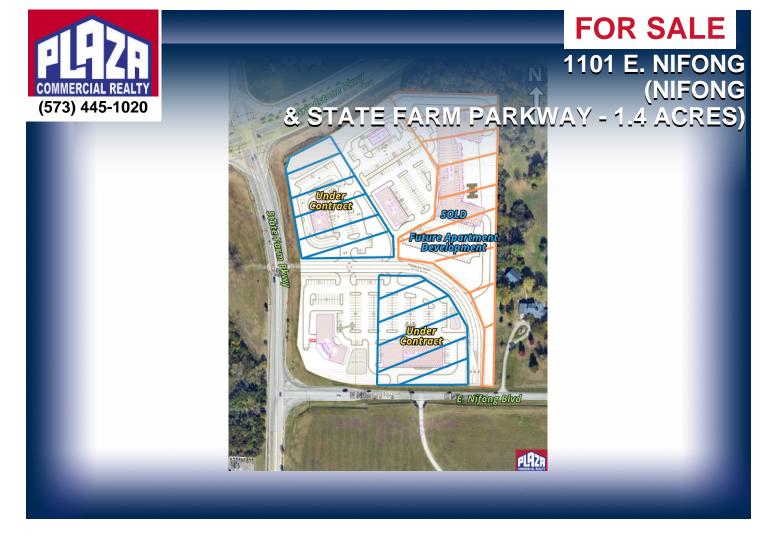

### **ADDRESS**

1101 E. Nifong (Nifong & State Farm Parkway - 1.4 acres) Columbia, MO

# **DETAILS**

- New mixed-use commercial development coming to one of the busiest intersections in south Columbia
- 1 to 5 acre parcels available at the southeast corner of Grindstone/Nifong & State Farm Parkway, across from Kohls & Walmart shopping centers, in a regional shopping destination
- The subject location is a 1.4 acre pad site along Grindstone Blvd listed for \$1,700,000
- Property has the highest commercial zoning designation (M-C), allowing for a broad spectrum of occupancies/developments
- Developer will consider sale to office-retail-restaurant occupancies
- Traffic counts on the corner exceeding 36,000 vehicles per day
- Sale is subject to development conditions/requirements; contact the listing office for details and to schedule any tours
- Site to be delivered 'pad ready' for immediate construction