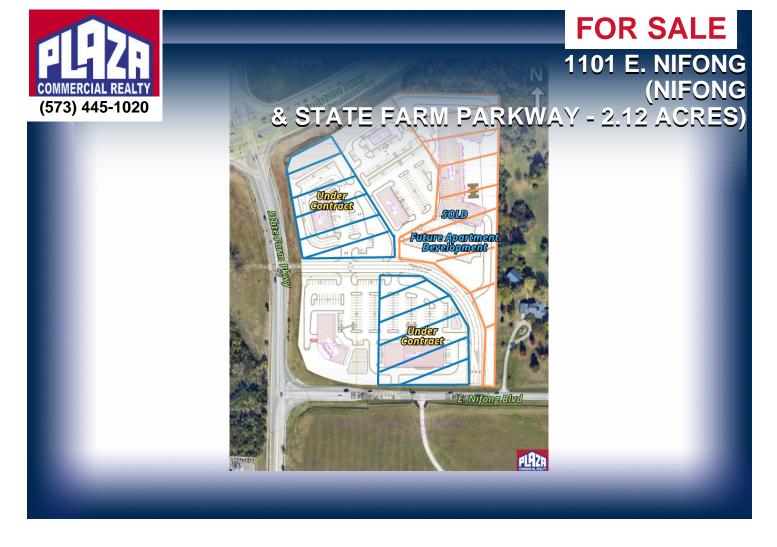

# **ADDRESS**

1101 E. Nifong (Nifong & State Farm Parkway - 2.12 acres) Columbia, MO

# **DETAILS**

- New mixed-use commercial development coming to one of the busiest intersections in south Columbia
- 1 to 5 acre parcels available at the southeast corner of Grindstone/Nifong & State Farm Parkway, across from Kohls & Walmart shopping centers, in a regional shopping destination
- Property has the highest commercial zoning designation (M-C), allowing for a broad spectrum of occupancies/developments
- Developer will consider sale to office-retail-restaurant occupancies
- Priced at \$1,000,000-\$1,200,000 per acre depending on the size and location of the subject tract
- Traffic counts on the corner exceeding 36,000 vehicles per day
- Sale is subject to development conditions/requirements; contact the listing office for details and to schedule any tours