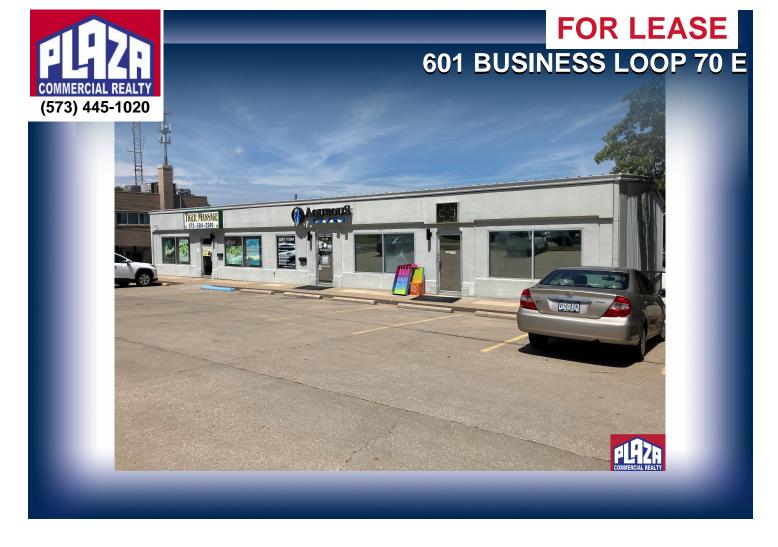

#### **ADDRESS**

601 Business Loop 70 E Columbia, MO

# **DETAILS**

- Located on the Business Loop just east of the Providence Rd. & **Business Loop 70 intersection, near Hickman High School**
- Owner seek to lease the property in its entirety. One a case by case basis may consider division of space into 1,000 sf and 1,600 sf size.
- · Retail facility with excellent visibility & signage.
- · Zoning allows all office and retail uses.
- · Responsive property ownership.
- Typical lease term 3 year to 5 year, may consider others.