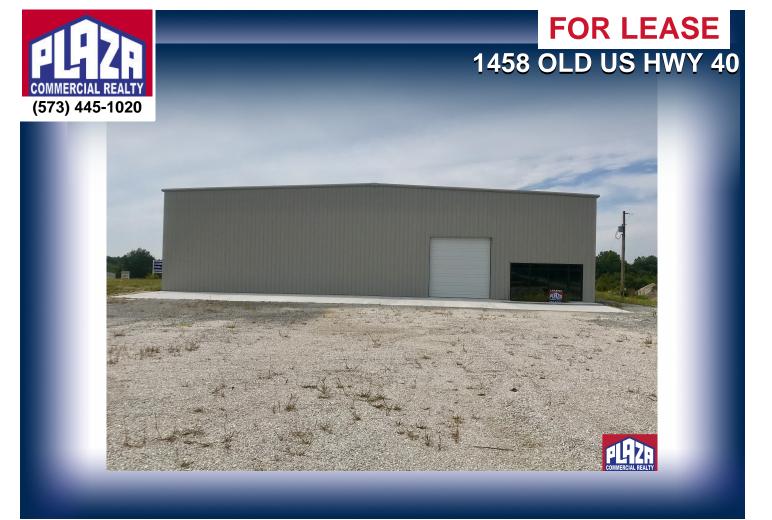

ADDRESS 1458 Old US Hwy 40 Columbia, MO

## DETAILS

- 15,000 sq ft freestanding building.
- Located in Callaway County and will permit all business uses, subject to Landlord approval.
- Highly Visible to Interstate 70, if signage is important to building occupant.
- Two overhead doors.
- 24` eaves height, clear span (no interior columns).
- Large yard area available.